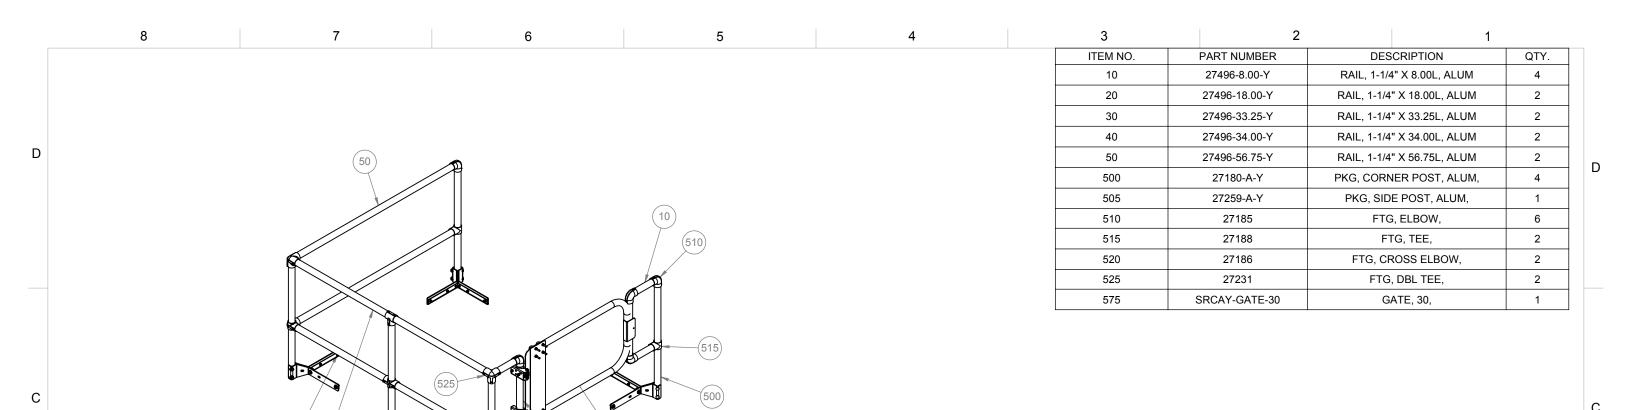

## SPECIFICATIONS

В

Α

RAILS, POSTS: 6061 T6 ALUMINUM ALLOY 1 1/4" I.D. SCH 40

GATE: 1 1/4" TUBULAR ALUMINUM SELF CLOSING WITH COIL SPRING, ZINC PLATED

COUNTERFLASH MOUNTING BRACKETS: 3/16" ZINC PLATED STEEL FASTENED TO STEEL BACKING PLATE

BOLTS: HEX HEAD BOLTS 3/8"-16 x 3/4" GRADE 5 ZINC PLATED

RAILING FITTINGS AND PLUGS: MANUFACTURER'S STANDARD CAST WITH SET SCREW HOLD

FITS HATCH SIZES UP TO 48" X 60"

CERTIFICATIONS: MEETS OSHA 29 CFR 1910.28 AND 1910.29

REQUIREMENTS

FINISH: SAFETY YELLOW POWDER COAT