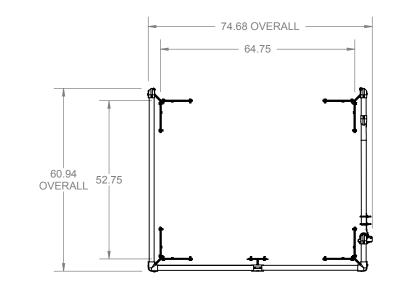

BOLTS: HEX HEAD BOLTS 3/8"-16 x 3/4" GRADE 5 ZINC PLATED

RAILING FITTINGS AND PLUGS: MANUFACTURER'S STANDARD CAST WITH SET SCREW HOLD

FITS HATCH SIZES UP TO 48" X 60"

CERTIFICATIONS: MEETS OSHA 29 CFR 1910.28 AND 1910.29